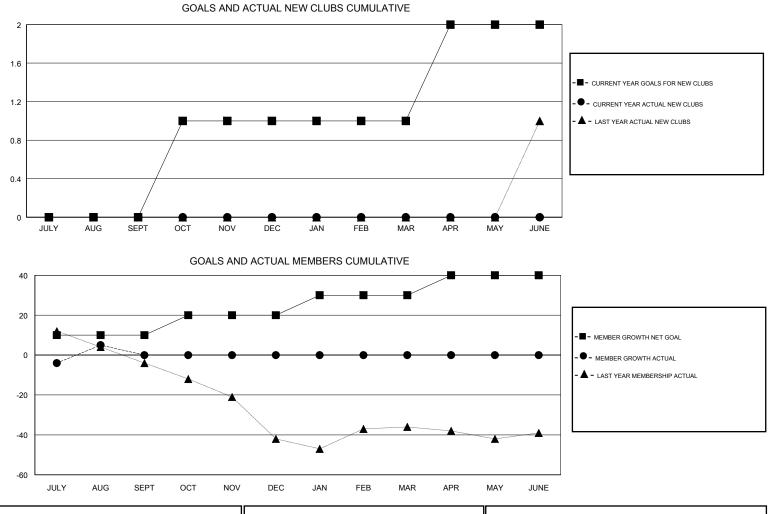

#### GMT CA

| Clubs<br>RESULTS FOR 2017-2018 |   |   |   | Members<br>RESULTS FOR 2017-2018 |    |    |    |
|--------------------------------|---|---|---|----------------------------------|----|----|----|
|                                |   |   |   |                                  |    |    |    |
| JULY/AUG/SEPT                  | 0 | 0 | 0 | JULY/AUG/SEPT                    | 10 | 40 | 35 |
| OCT/NOV/DEC                    | 1 | 0 | 0 | OCT/NOV/DEC                      | 10 | 0  | 0  |
| JAN/FEB/MAR                    | 0 | 0 | 0 | JAN/FEB/MAR                      | 10 | 0  | 0  |
| APR/MAY/JUNE                   | 1 | 0 | 0 | APR/MAY/JUNE                     | 10 | 0  | 0  |